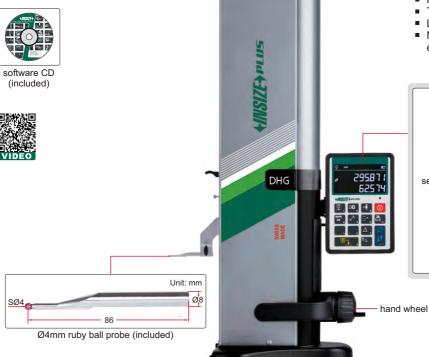

# 1D MANUAL HEIGHT GAGE (WITHOUT AIR CUSHION) **CODE DHG-C420**

**♦///S/ZE→** PLUS MADE IN EUROPE

- Set 9 reference pointsProbe can be moved quickly by hand
- Touch buttons
- LED display with backlight
- Measurement results can be sent to Excel/Word, equivalent to keyboard input

**DHG-C420** 

#### STANDARD DELIVERY

| Main unit              | 1 pc |
|------------------------|------|
| Ø4mm ruby ball probe   | 1 pc |
| Calibration block      | 1 pc |
| AC/DC adapter          | 1 pc |
| Software and USB cable | 1 pc |