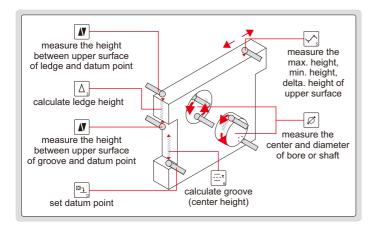

measure height between measuring point and datum point

maximum, minimum, TIR measurement

calculate difference between two Δ measured values

Ø measure diameter and center of shafts

calculate average value of two measured values