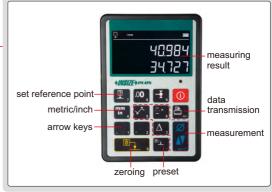

# 1D MANUAL HEIGHT GAGE (WITHOUT AIR CUSHION) **CODE DHG-C420**

**♦///S/ZE→** PLUS MADE IN EUROPE

- Set 9 reference pointsProbe can be moved quickly by hand
- Touch buttons
- LED display with backlight
- Measurement results can be sent to Excel/Word, equivalent to keyboard input

**DHG-C420** 